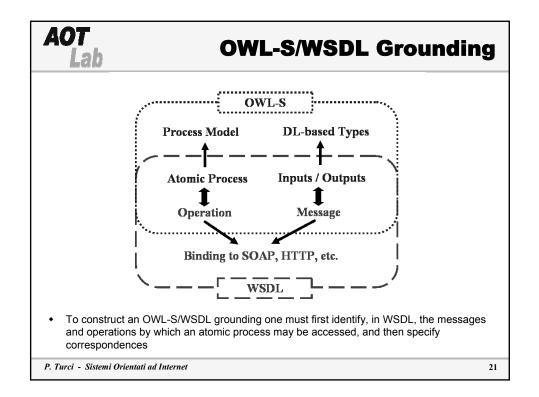

P. Turci - Sistemi Orientati ad Internet

| b On                                        | L-S to UDDI Mapp                                                                                                                                                                                                                                   |
|---------------------------------------------|----------------------------------------------------------------------------------------------------------------------------------------------------------------------------------------------------------------------------------------------------|
| OWL-S Profile<br>contactInformation<br>name | Business Service Name Contact Person name Phone email Address discovery URLs business Key                                                                                                                                                          |
| serviceName                                 | Business Entity<br>businessKey<br>name<br>description<br>categoryBag<br>hasProcess_TModel<br>serviceCategory_TModel<br>serviceCarameter_TModel<br>qualityRating_TModel<br>input_TModel<br>precondition_TModel<br>effect_TModel<br>bindingTemplates |